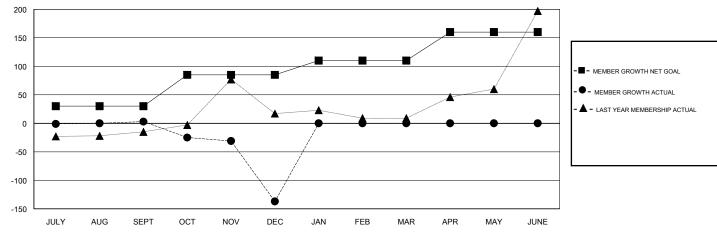

## MT: KAMAL JOSHI LOCATION KENYA AFRICA

GMT CA

| Clubs         |               |           |               | Members               |                           |                         |                                              |
|---------------|---------------|-----------|---------------|-----------------------|---------------------------|-------------------------|----------------------------------------------|
|               | RESULTS FOR   | 2017-2018 |               | RESULTS FOR 2017-2018 |                           |                         |                                              |
| QUARTER       | NEW CLUB GOAL | NEW CLUBS | DROPPED CLUBS | QUARTER               | MEMBER GROWTH NET<br>GOAL | MEMBER GROWTH<br>ACTUAL | DROPPED MEMBERS ACTUAL (including transfers) |
| JULY/AUG/SEPT | 1             | 0         | 0             | JULY/AUG/SEPT         | 30                        | 15                      | 11                                           |
| OCT/NOV/DEC   | 2             | 0         | 5             | OCT/NOV/DEC           | 55                        | 26                      | 166                                          |
| JAN/FEB/MAR   | 1             | 0         | 0             | JAN/FEB/MAR           | 25                        | 0                       | 0                                            |
| APR/MAY/JUNE  | 2             | 0         | 0             | APR/MAY/JUNE          | 50                        | 0                       | 0                                            |

## GOALS AND ACTUAL NEW CLUBS CUMULATIVE

| DROPPED CLUBS: 5  DROPPED MEMBERS |     | 19 CLUBS OF 76 ADDED 1 OR MORE<br>NEW MEMBERS |                            | 068 (62.90%)<br>0 (37.10%) |
|-----------------------------------|-----|-----------------------------------------------|----------------------------|----------------------------|
| DECEASED                          | 6   | CLICK HERE FOR CUMULATIVE                     | TOTAL FAMILY UNIT MEMBERS  |                            |
| CLUB CANCELLED                    | 76  | MEMBERSHIP DATA                               |                            | 474                        |
| OTHER                             | 95  |                                               | FAMILY MEMBERS PAYING HALF | 174                        |
| TOTAL                             | 177 |                                               |                            |                            |