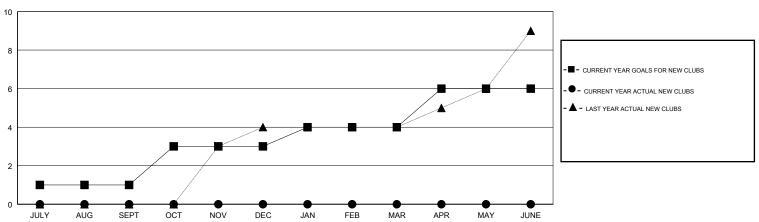

## MT: KAMAL JOSHI LOCATION KENYA AFRICA

GMT CA

| Clubs         |               |           |               | Members               |                           |                         |                                              |
|---------------|---------------|-----------|---------------|-----------------------|---------------------------|-------------------------|----------------------------------------------|
|               | RESULTS FOR   | 2017-2018 |               | RESULTS FOR 2017-2018 |                           |                         |                                              |
| QUARTER       | NEW CLUB GOAL | NEW CLUBS | DROPPED CLUBS | QUARTER               | MEMBER GROWTH NET<br>GOAL | MEMBER GROWTH<br>ACTUAL | DROPPED MEMBERS ACTUAL (including transfers) |
| JULY/AUG/SEPT | 1             | 0         | 0             | JULY/AUG/SEPT         | 30                        | 15                      | 11                                           |
| OCT/NOV/DEC   | 2             | 0         | 5             | OCT/NOV/DEC           | 55                        | 26                      | 166                                          |
| JAN/FEB/MAR   | 1             | 0         | 0             | JAN/FEB/MAR           | 25                        | 0                       | 0                                            |
| APR/MAY/JUNE  | 2             | 0         | 0             | APR/MAY/JUNE          | 50                        | 0                       | 0                                            |

## GOALS AND ACTUAL NEW CLUBS CUMULATIVE

| DROPPED CLUBS: 5  DROPPED MEMBERS |     | 19 CLUBS OF 76 ADDED 1 OR MORE<br>NEW MEMBERS |                            | 068 (62.90%)<br>0 (37.10%) |
|-----------------------------------|-----|-----------------------------------------------|----------------------------|----------------------------|
| DECEASED                          | 6   | CLICK HERE FOR CUMULATIVE                     | TOTAL FAMILY UNIT MEMBERS  |                            |
| CLUB CANCELLED                    | 76  | MEMBERSHIP DATA                               |                            | 474                        |
| OTHER                             | 95  |                                               | FAMILY MEMBERS PAYING HALF | 174                        |
| TOTAL                             | 177 |                                               |                            |                            |